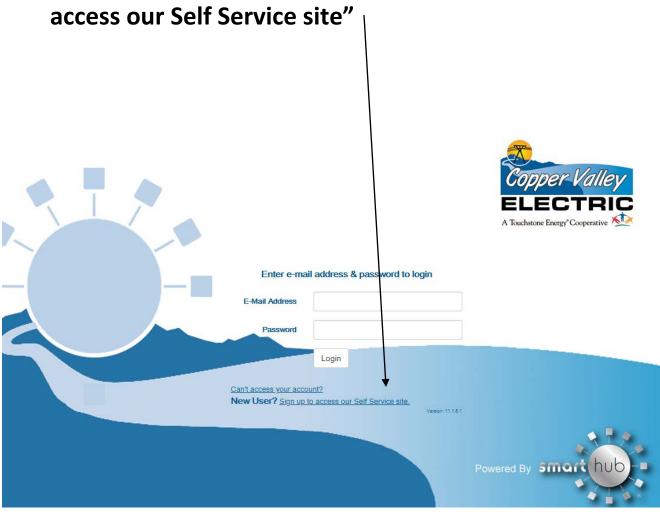

## **New User Registration & Payments**

For up to date outage information call the

1. Visit <a href="www.cvea.org">www.cvea.org</a> and click on "SmartHub"

2. If you are not a current user, choose "sign up to

3. Please fill out the new user registration. Your billing account number is located on your monthly electric bill. You can also contact the CVEA office at 822-3211 (Copper Basin) or 835-4301 (Valdez).