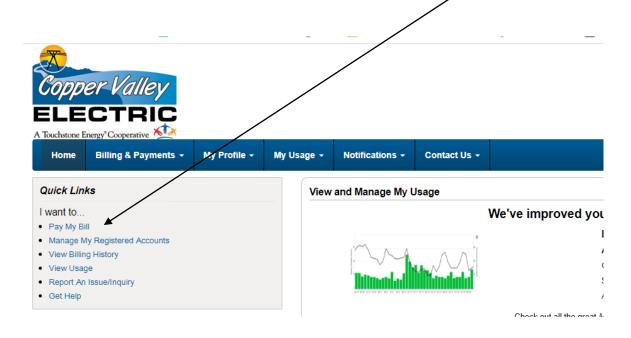

4. Once logged in, choose "pay my bill"

5. Navigate to the right of the screen and enter a dollar amount to pay and then choose "pay now"

You will be prompted to pay with a credit or debit card already on file, or add a new credit or debit card.