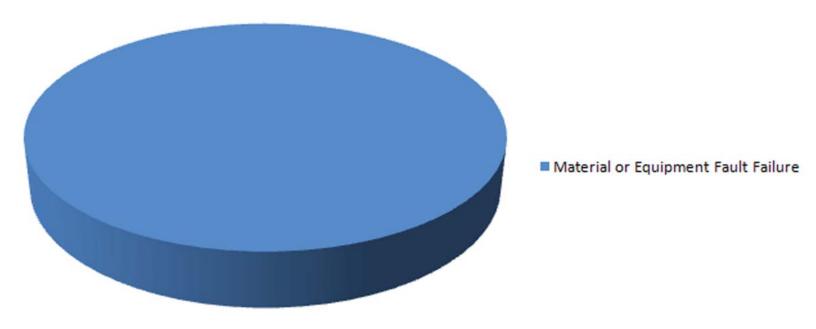

#### December 2017 Valdez Outages 7 Outages



## November 2017 Valdez Outages 4 Outages



## October 2017 Valdez Outages 5 Outages



## September 2017 Valdez Outages 6 Outages



### August 2017 Valdez Outages 17 Outages



August 24 Allison Creek experianced a failure of one of the electrical components which caused the unit to trip offline causing the outage.

### July 2017 Valdez Outages 9 Outages



## June 2017 Valdez Outages 4 Outages



# May 2017 Valdez Outages 1 Outage



# April 2017 Valdez Outages 1 Outage



# March 2017 Valdez Outages 4 Outages



Equipment failure was a failed bearing on one of the Valdez Diesel Plant Generators

# February 2017 Valdez Outages 3 Outages



## January 2017 Valdez Outages 5 Outages