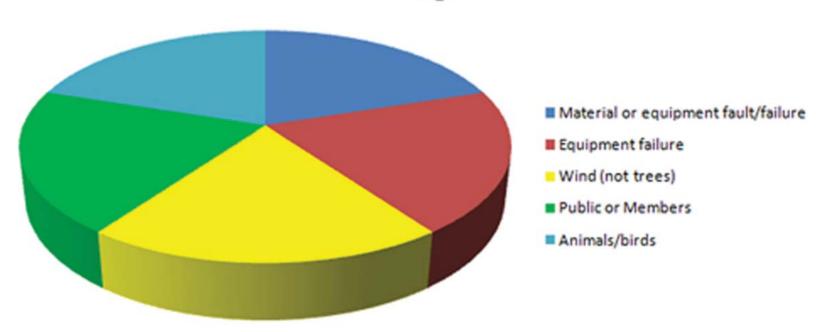

### August 2017 Valdez Outages 17 Outages

August 24 Allison Creek experianced a failure of one of the electrical components which caused the unit to trip offline causing the outage.