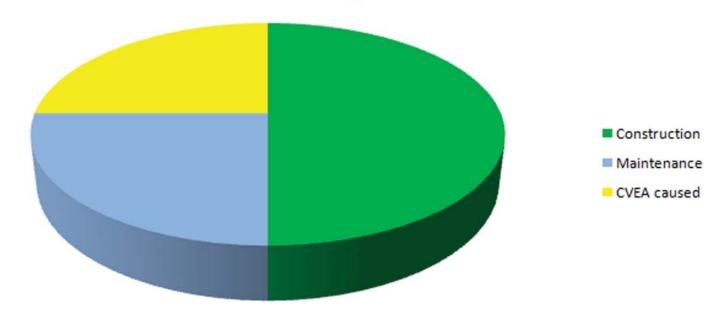

#### December 2017 Valdez Outages 7 Outages



## November 2017 Valdez Outages 4 Outages



## October 2017 Valdez Outages 5 Outages



## September 2017 Valdez Outages 6 Outages



### August 2017 Valdez Outages 17 Outages



August 24 Allison Creek experianced a failure of one of the electrical components which caused the unit to trip offline causing the outage.

### July 2017 Valdez Outages 9 Outages



## June 2017 Valdez Outages 4 Outages



# May 2017 Valdez Outages 1 Outage



# April 2017 Valdez Outages 1 Outage



# March 2017 Valdez Outages 4 Outages



Equipment failure was a failed bearing on one of the Valdez Diesel Plant Generators

# February 2017 Valdez Outages 3 Outages



## January 2017 Valdez Outages 5 Outages