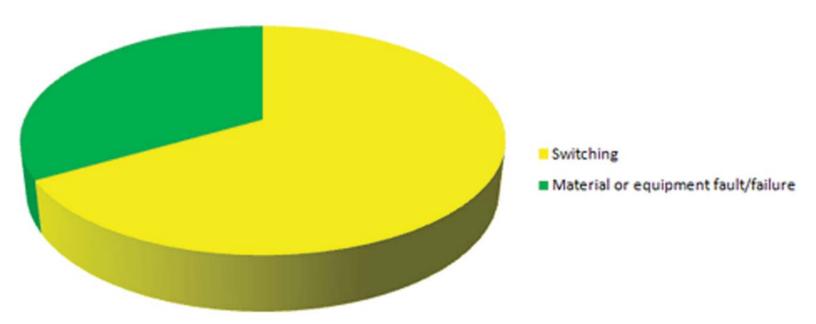

#### December 2017 Valdez Outages 7 Outages



## November 2017 Valdez Outages 4 Outages



## October 2017 Valdez Outages 5 Outages



## September 2017 Valdez Outages 6 Outages



### August 2017 Valdez Outages 17 Outages



August 24 Allison Creek experianced a failure of one of the electrical components which caused the unit to trip offline causing the outage.

### July 2017 Valdez Outages 9 Outages



## June 2017 Valdez Outages 4 Outages



# May 2017 Valdez Outages 1 Outage



# April 2017 Valdez Outages 1 Outage



# March 2017 Valdez Outages 4 Outages



Equipment failure was a failed bearing on one of the Valdez Diesel Plant Generators

# February 2017 Valdez Outages 3 Outages



## January 2017 Valdez Outages 5 Outages