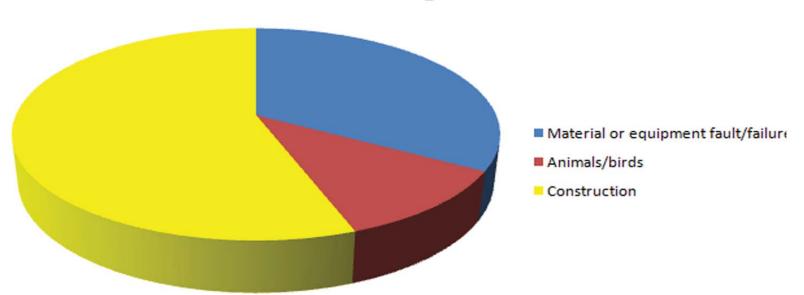

#### December 2017 Valdez Outages 7 Outages



## November 2017 Valdez Outages 4 Outages



## October 2017 Valdez Outages 5 Outages



## September 2017 Valdez Outages 6 Outages



### August 2017 Valdez Outages 17 Outages



August 24 Allison Creek experianced a failure of one of the electrical components which caused the unit to trip offline causing the outage.

### July 2017 Valdez Outages 9 Outages



## June 2017 Valdez Outages 4 Outages



# May 2017 Valdez Outages 1 Outage



# April 2017 Valdez Outages 1 Outage



# March 2017 Valdez Outages 4 Outages



Equipment failure was a failed bearing on one of the Valdez Diesel Plant Generators

# February 2017 Valdez Outages 3 Outages



## January 2017 Valdez Outages 5 Outages