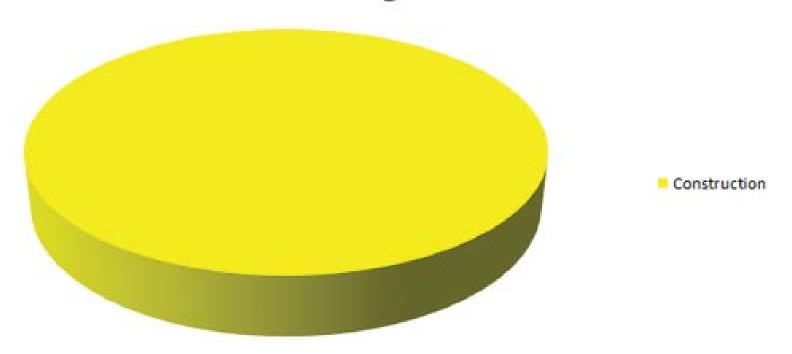

#### December 2017 Valdez Outages 7 Outages



## November 2017 Valdez Outages 4 Outages



## October 2017 Valdez Outages 5 Outages



## September 2017 Valdez Outages 6 Outages



### August 2017 Valdez Outages 17 Outages



August 24 Allison Creek experianced a failure of one of the electrical components which caused the unit to trip offline causing the outage.

### July 2017 Valdez Outages 9 Outages



## June 2017 Valdez Outages 4 Outages



# May 2017 Valdez Outages 1 Outage



# April 2017 Valdez Outages 1 Outage



# March 2017 Valdez Outages 4 Outages



Equipment failure was a failed bearing on one of the Valdez Diesel Plant Generators

# February 2017 Valdez Outages 3 Outages



## January 2017 Valdez Outages 5 Outages