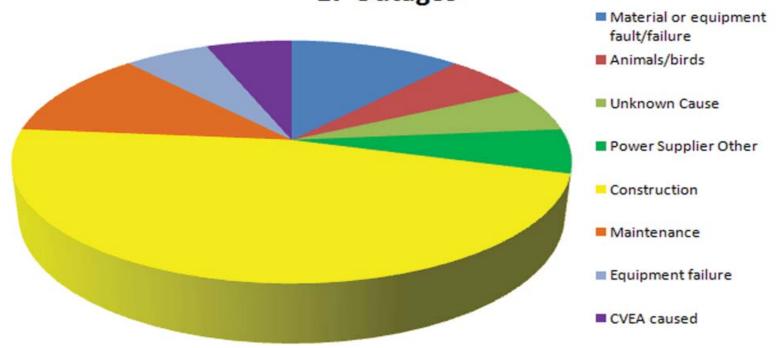

#### December 2017 Valdez Outages 7 Outages



## November 2017 Valdez Outages 4 Outages



## October 2017 Valdez Outages 5 Outages



## September 2017 Valdez Outages 6 Outages



### August 2017 Valdez Outages 17 Outages



August 24 Allison Creek experianced a failure of one of the electrical components which caused the unit to trip offline causing the outage.

### July 2017 Valdez Outages 9 Outages



## June 2017 Valdez Outages 4 Outages



# May 2017 Valdez Outages 1 Outage



# April 2017 Valdez Outages 1 Outage



# March 2017 Valdez Outages 4 Outages



Equipment failure was a failed bearing on one of the Valdez Diesel Plant Generators

# February 2017 Valdez Outages 3 Outages



## January 2017 Valdez Outages 5 Outages