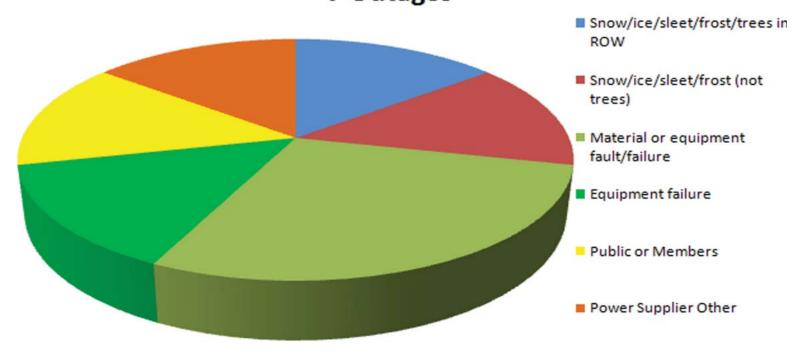

### August 2017 Valdez Outages 17 Outages

August 24 Allison Creek experianced a failure of one of the electrical components which caused the unit to trip offline causing the outage.