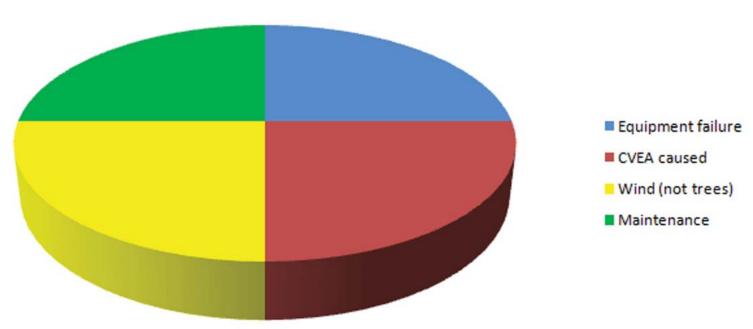

#### December 2017 Valdez Outages 7 Outages



## November 2017 Valdez Outages 4 Outages



## October 2017 Valdez Outages 5 Outages



## September 2017 Valdez Outages 6 Outages



### August 2017 Valdez Outages 17 Outages



August 24 Allison Creek experianced a failure of one of the electrical components which caused the unit to trip offline causing the outage.

### July 2017 Valdez Outages 9 Outages



## June 2017 Valdez Outages 4 Outages



# May 2017 Valdez Outages 1 Outage



# April 2017 Valdez Outages 1 Outage



# March 2017 Valdez Outages 4 Outages



Equipment failure was a failed bearing on one of the Valdez Diesel Plant Generators

# February 2017 Valdez Outages 3 Outages



## January 2017 Valdez Outages 5 Outages