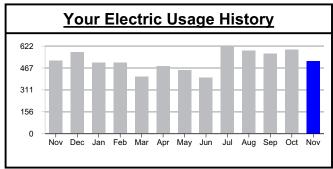

| KWH & Cost<br>Comparison | No.<br>Days | Total<br>KWH | KWH<br>Per Day | Avg. Cost<br>Per Day |
|--------------------------|-------------|--------------|----------------|----------------------|
| Current Month            | 32          | 516          | 16             | 3.69                 |
| Last Month               | 32          | 597          | 19             | 4.14                 |
| This Month Last Year     | 30          | 519          | 17             | 4.22                 |